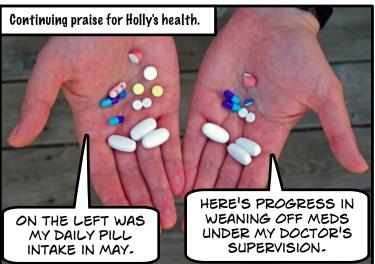

RIGHTEOUS RIDES MECHANICS
REPLACED A STEERING BEARING
AND SEVERAL OTHER WORN PARTS
THE 2005 CHRYSLER HAS SOME
RUST BUT IS STILL IN GOOD SHAPE.



So far we've driven our van 20,000 miles, sent 120 emails, dialed the phone 109 times, stamped and mailed 240 letters, and preached five sermons.

We've met people at 95 different appointments (including 19 dinners, 16 lunches and dozens of church and coffee shop rendezvous). We've shared about our ministry to Sunday schools, small groups, children's church and youth groups.







## MOTION

the gospel on display

Contact Andrew & Holly: 443 422 2236 ahaas@twr.org hhaas@twr.org ahaas.com

Contact TWR: 800 456 7897 PO Box 8700 Cary, NC 27512